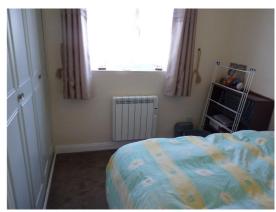

**Bedroom 2** - 11'5" x 7'5" plus recess. Range of built in wardrobe cupboards. Airing cupboard. window to side

**Wet room** - Newly fitted fitted with shower and seat, low level WC, wash basin. Heated towel rail.