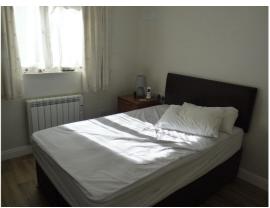

#### **Ground Floor**

**Entrance hall** - From the pathway there are no steps. The front door leads to a spacious entrance hall with hatch to loft. corded alarm

**Lounge** - 13'1" x 11'10" window to front and double opening doors to garden. Feature fireplace with electric fire