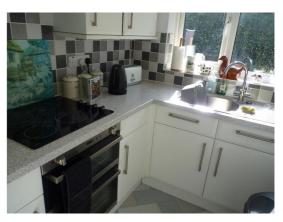

**Kitchen** - 9'4" x 6'3" very well fitted with range of units. Built in oven, hob over and extractor. Space for fridge / freezer. Window overlooking garden.

**Bedroom 1** - 10'5" x 10' plus recess. Range of mirror fronted built in wardrobes. Window overlooking garden