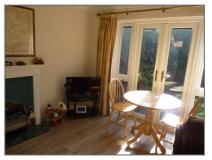

#### **Ground Floor**

**Entrance hall** - From the pathway there are no steps. The front door leads to a spacious entrance hall with hatch to loft. corded alarm

**Lounge** - 13'1" x 11'10" window to front and double opening doors to garden. Feature fireplace with electric fire