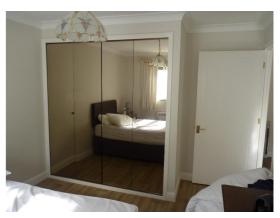

**Kitchen** - 9'4" x 6'3" very well fitted with range of units. Built in oven, hob over and extractor. Space for fridge / freezer. Window overlooking garden.

**Bedroom 1** - 10'5" x 10' plus recess. Range of mirror fronted built in wardrobes. Window overlooking garden