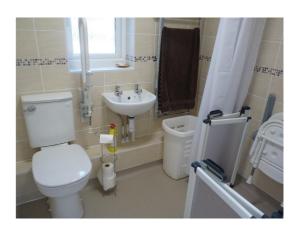

**Bedroom 2** - 11'5" x 7'5" plus recess. Range of built in wardrobe cupboards. Airing cupboard. window to side

**Wet room** - Newly fitted fitted with shower and seat, low level WC, wash basin. Heated towel rail.