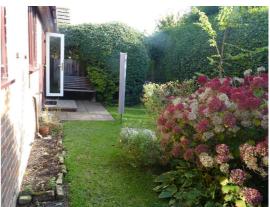

### **Description**

A very well presented two double bedroom retirement bungalow with the benefit of direct access onto well maintained gardens. Electric heating throughout, the bungalow is for over 55's only. There is an on site warden.

#### **Ground Floor**

**Entrance hall** - From the pathway there are no steps. The front door leads to a spacious entrance hall with hatch to loft. corded alarm

**Lounge** - 13'1" x 11'10" window to front and double opening doors to garden. Feature fireplace with electric fire