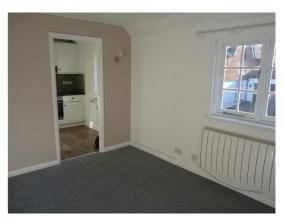

#### **First Floor**

Lounge - 15'9 x 13' with windows to the front and side. Door into

Bedroom - 12'2 x 10'5 window to the rear with lovely views.

**Kitchen** - 8'1 x 7' with range of units. Electric oven and hob. Fridge. Space and plumbing for washing machine. Window to the front