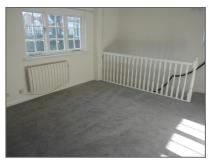

#### **First Floor**

Lounge - 15'9 x 13' with windows to the front and side. Door into

Bedroom - 12'2 x 10'5 window to the rear with lovely views.

**Kitchen** - 8'1 x 7' with range of units. Electric oven and hob. Fridge. Space and plumbing for washing machine. Window to the front