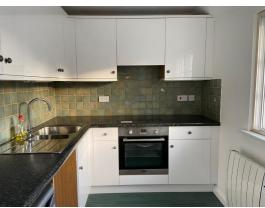

#### **First Floor**

Lounge - 15'9 x 13' with windows to the front and side. Door into

Bedroom - 12'2 x 10'5 window to the rear with lovely views.

**Kitchen** - 8'1 x 7' with range of units. Electric oven and hob. Fridge. Space and plumbing for washing machine. Window to the front