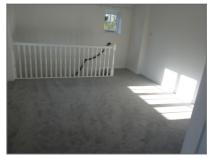

#### **First Floor**

Lounge - 15'9 x 13' with windows to the front and side. Door into

Bedroom - 12'2 x 10'5 window to the rear with lovely views.

**Kitchen** - 8'1 x 7' with range of units. Electric oven and hob. Fridge. Space and plumbing for washing machine. Window to the front