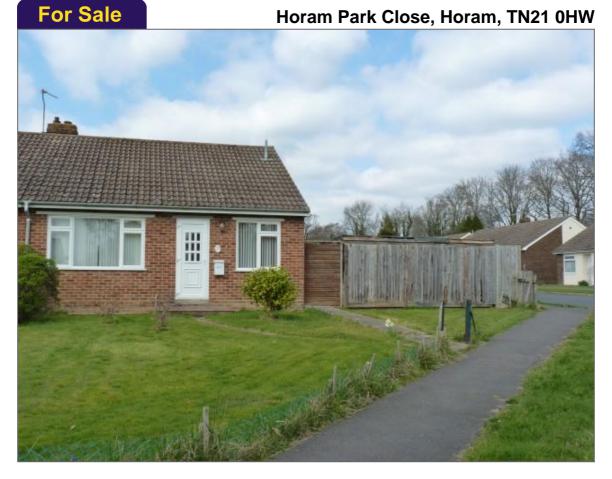

### 2 bedroom Semi-detached Bungalow

- ✓ 2 Bedroom semi-detached Bungalow
- In need of modernisation
- Large corner plot
- Garage and Driveway
- Gas Central Heating
- Sought-after cul-de-sac location
- Walking distance to Horam Village

#### Description

A semi detached 2 bedroom bungalow in need of complete modernisation with accommodation briefly comprising entrance hall, kitchen, dining room, sitting room, conservatory, 2 bedrooms, and bathroom. On a large corner plot with front and rear gardens, driveway and single garage. SERVICES Mains gas central heating Mains water Mains drainage Council tax band C - 2019/2020 £1,731.86

#### Location

Located in a sought after cul-de-sac a few minutes walk from the village of Horam with its range of shops for day to day needs. The market town of Heathfield with more extensive shopping and banking facilities is about 3 miles away.