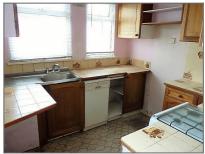

#### **Ground Floor**

Entrance Hall - Spacious hallway, hatch to loft space.

**Kitchen** - 8'08" x 6'06" Glazed door to the dining room, windows to the side and rear.

**Dining Room** - 11'07" x 11'01" Wall-mounted gas-fired boiler, windows to the side and rear.