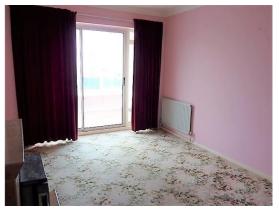

Sitting Room -  $14'07'' \times 10'10''$  Fireplace with fitted gas fire, glazed door to the conservatory.

Conservatory - 10'10" x 8'0" (approx) Glazed above dwarf wall.

Bedroom 1 - 12'08" x 10'09" Wardrobe cupboard, window to the front.