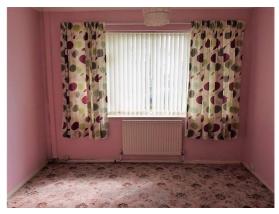

Sitting Room -  $14'07'' \times 10'10''$  Fireplace with fitted gas fire, glazed door to the conservatory.

Conservatory - 10'10" x 8'0" (approx) Glazed above dwarf wall.

Bedroom 1 - 12'08" x 10'09" Wardrobe cupboard, window to the front.