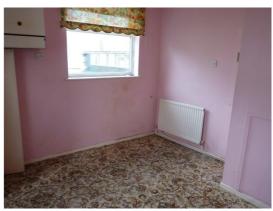

Bedroom 2 - 10'01" x 7'06" Wardrobe cupboard, window to the front.

**Bathroom** - Bath, mid-level W.C., wash basin and separate shower cubicle.