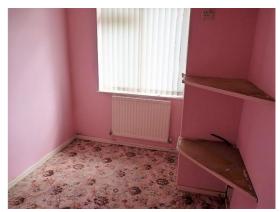

Bedroom 2 - 10'01" x 7'06" Wardrobe cupboard, window to the front.

**Bathroom** - Bath, mid-level W.C., wash basin and separate shower cubicle.