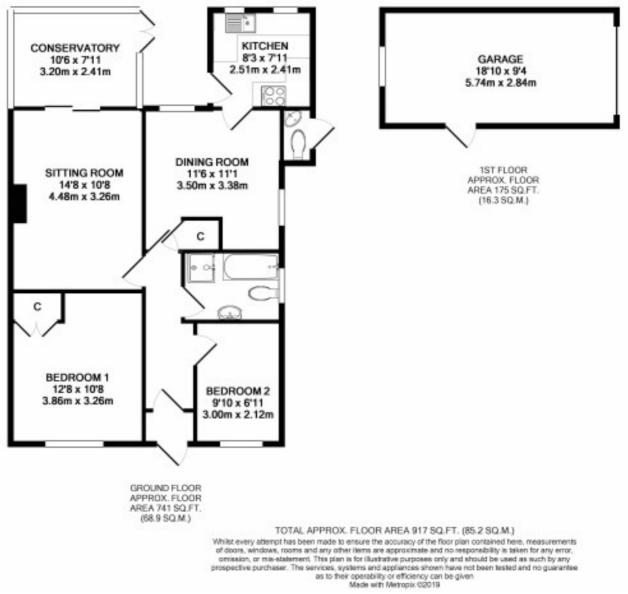

#### Floorplans

#### **Ground Floor**

Entrance Hall - Spacious hallway, hatch to loft space.

**Kitchen** - 8'08" x 6'06" Glazed door to the dining room, windows to the side and rear.

**Dining Room** - 11'07" x 11'01" Wall-mounted gas-fired boiler, windows to the side and rear.

Sitting Room -  $14'07'' \times 10'10''$  Fireplace with fitted gas fire, glazed door to the conservatory.

Conservatory - 10'10" x 8'0" (approx) Glazed above dwarf wall.

Bedroom 1 - 12'08" x 10'09" Wardrobe cupboard, window to the front.

Bedroom 2 - 10'01" x 7'06" Wardrobe cupboard, window to the front.

**Bathroom** - Bath, mid-level W.C., wash basin and separate shower cubicle.