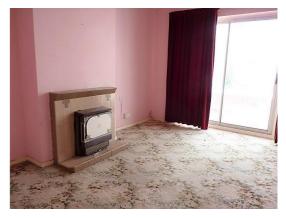

Sitting Room -  $14'07'' \times 10'10''$  Fireplace with fitted gas fire, glazed door to the conservatory.

Conservatory - 10'10" x 8'0" (approx) Glazed above dwarf wall.

Bedroom 1 - 12'08" x 10'09" Wardrobe cupboard, window to the front.