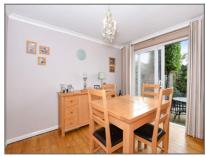

**Living Room** - 17'1" x 11'3" Open fireplace, shelving to one side, bay window to the front.

**Dining Room** - 11'2" x 9'1" Stripped floorboards, sliding patio doors to garden.