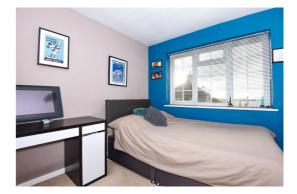

**Bedroom 1** - 13'5" x 9'6" Built-in wardrobe cupboard, window to the front.

**Bedroom 2** -  $10'9" \times 9'6"$  Built-in wardrobe cupboard, window to the rear.

Bedroom 3 - 9'6" x 8' Window to the front.