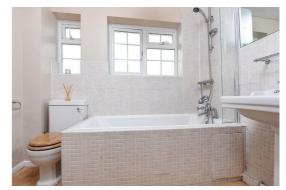

**Bathroom** - Suite comprising fully enclosed bath with mixer taps and shower attachment, plumbed-in electric shower above, low level W.C., wash basin, part-tiled walls.