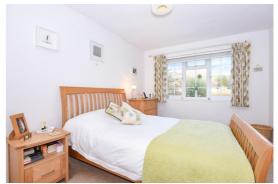

**Bedroom 1** - 13'5" x 9'6" Built-in wardrobe cupboard, window to the front.

**Bedroom 2** -  $10'9" \times 9'6"$  Built-in wardrobe cupboard, window to the rear.

Bedroom 3 - 9'6" x 8' Window to the front.