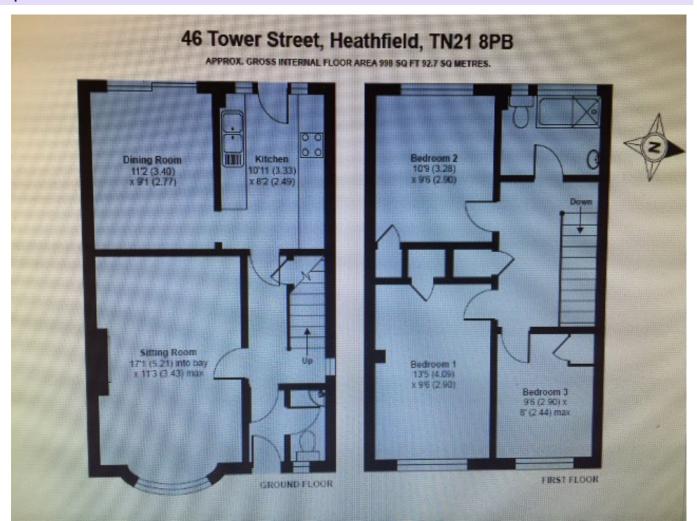

### **Ground Floor**

**Entrance Lobby** - Pathway to front door into the entrance lobby with stripped floorboards and door to cloakroom.

**Cloakroom** - Low level WC. Corner mounted wash basin with tiled splashback. Obscure glass window to the front.

**Entrance Hall** - From the entrance lobby there is a door into the entrance hall, understairs cupboard, stripped floorboards.

**Kitchen** - 10'11" x 8'2" Range of recently fitted base and eye level cupboards, integrated appliances including washing machine, fridge, freezer and tumble dryer, built-in electric oven with induction hob above and extractor over.

**Living Room** - 17'1" x 11'3" Open fireplace, shelving to one side, bay window to the front.

**Dining Room** - 11'2" x 9'1" Stripped floorboards, sliding patio doors to garden.

### **First Floor**

Landing - Stairs rise from the hall to the spacious landing with access to

# West Woods

T. 01435 865151E. lettings@westwoods.co.ukW. www.westwoods.co.uk

fully boarded loft space. Agents Note: The loft has a window and has electricity connected which could be converted to additional living space if required (subject to all necessary planning being obtained).

**Bedroom 1** - 13'5" x 9'6" Built-in wardrobe cupboard, window to the front.

**Bedroom 2** -  $10'9" \times 9'6"$  Built-in wardrobe cupboard, window to the rear.

Bedroom 3 - 9'6" x 8' Window to the front.

**Bathroom** - Suite comprising fully enclosed bath with mixer taps and shower attachment, plumbed-in electric shower above, low level W.C., wash basin, part-tiled walls.

# West Woods

Floorplans