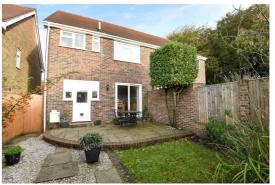

### Exterior

**Outside** - To the front of the property is a large lawned area (privately owned by each house) which leads to an open plan private front garden again mainly laid to lawn. There is side access to the landscaped rear gardens, which features a paved patio and lawn beyond. The garden is

fully enclosed by walling and close board fencing and enjoys a sunny south-westerly aspect. A gate gives access to the general driveway and garage.

Garage - Located in the nearby block and has an up-and-over door.