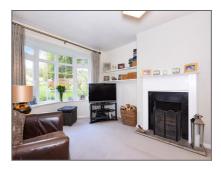

**Living Room** - 17'1" x 11'3" Open fireplace, shelving to one side, bay window to the front.

**Dining Room** - 11'2" x 9'1" Stripped floorboards, sliding patio doors to garden.