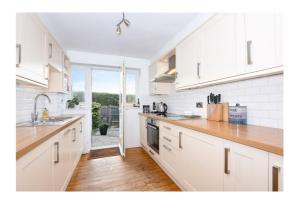

**Entrance Hall** - From the entrance lobby there is a door into the entrance hall, understairs cupboard, stripped floorboards.

**Kitchen** - 10'11" x 8'2" Range of recently fitted base and eye level cupboards, integrated appliances including washing machine, fridge, freezer and tumble dryer, built-in electric oven with induction hob above and extractor over.