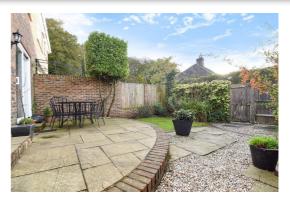

### Exterior

**Outside** - To the front of the property is a large lawned area (privately owned by each house) which leads to an open plan private front garden again mainly laid to lawn. There is side access to the landscaped rear gardens, which features a paved patio and lawn beyond. The garden is

fully enclosed by walling and close board fencing and enjoys a sunny south-westerly aspect. A gate gives access to the general driveway and garage.

Garage - Located in the nearby block and has an up-and-over door.