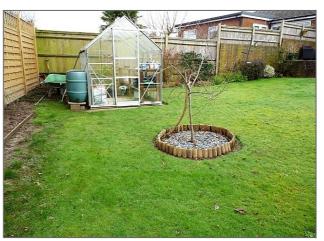

### Exterior

**Parking and Front Garden** - Single garage with up and over door and parking to the front. Steps down to the front patio with raised flower borders, side gate to the rear garden.

**Rear Garden** - Mainly laid to a well manicured lawn with flower and shrub borders, secure and fence enclosed with views across the town, greenhouse, steps up to a large patio seating area, garden shed, outside tap and very useful external power point.