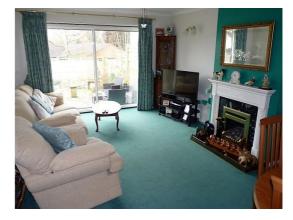

**Sitting Room/Dining Room** - 18'06" x 11'10" Electric coal effect fire with marble effect hearth and back, wooden mantle over, patio doors to the rear garden.

**Bedroom 1** -  $12'04'' \times 10'10''$  Fitted with an extensive range of wardrobe cupboards and drawers to two sides, further fitted dressing table, window to the front.