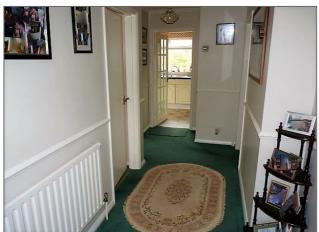

### **Ground Floor**

**Entrance Hallway** - UPVC front door with obscure glass side panel leading to the spacious entrance hall, airing cupboard with shelving, further storage cupboard above, hatch to loft.