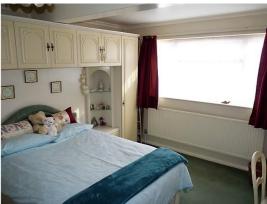

**Sitting Room/Dining Room** - 18'06" x 11'10" Electric coal effect fire with marble effect hearth and back, wooden mantle over, patio doors to the rear garden.

**Bedroom 1** -  $12'04'' \times 10'10''$  Fitted with an extensive range of wardrobe cupboards and drawers to two sides, further fitted dressing table, window to the front.