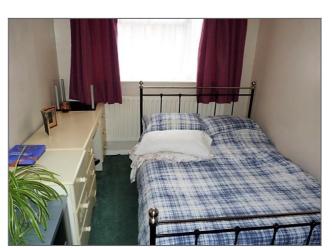

**Sitting Room/Dining Room** - 18'06" x 11'10" Electric coal effect fire with marble effect hearth and back, wooden mantle over, patio doors to the rear garden.

**Bedroom 1** -  $12'04'' \times 10'10''$  Fitted with an extensive range of wardrobe cupboards and drawers to two sides, further fitted dressing table, window to the front.

Bedroom 2 - 11'05" x 7'09" Window to the front.

**Bathroom** - Pale grey coloured suite comprising low level W,C., pedestal wash handbasin, panelled bath with shower over, fully--tiled walls, heated towel rail, built-in double vanity unit with inset mirror,