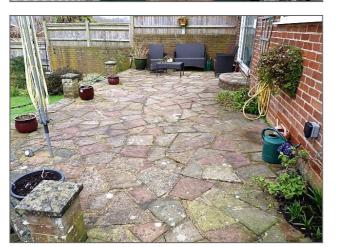

### Exterior

**Parking and Front Garden** - Single garage with up and over door and parking to the front. Steps down to the front patio with raised flower borders, side gate to the rear garden.

**Rear Garden** - Mainly laid to a well manicured lawn with flower and shrub borders, secure and fence enclosed with views across the town, greenhouse, steps up to a large patio seating area, garden shed, outside tap and very useful external power point.