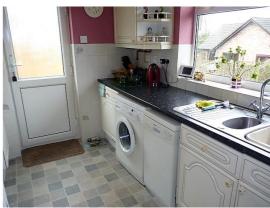

**Kitchen** - 13'0" x 7'10" Fitted with a good range of wall and base units with complementary worksurfaces over, built-in Neff double oven, separate electric hob with extractor over, 1 1/4 bowl stainless steel sink and drainer unit, space for fridge/freezer, space and plumbing for washing machine, cupboard housing Baxi gas-fired boiler, part-tiled walls, large window over looking the rear garden, door to the side.