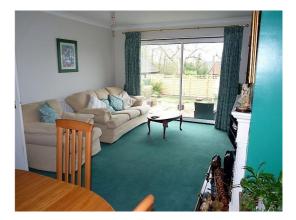

**Sitting Room/Dining Room** - 18'06" x 11'10" Electric coal effect fire with marble effect hearth and back, wooden mantle over, patio doors to the rear garden.

**Bedroom 1** -  $12'04'' \times 10'10''$  Fitted with an extensive range of wardrobe cupboards and drawers to two sides, further fitted dressing table, window to the front.