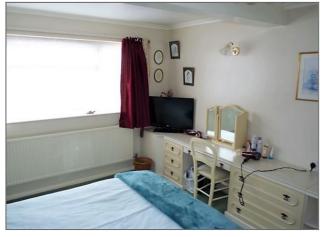

**Sitting Room/Dining Room** - 18'06" x 11'10" Electric coal effect fire with marble effect hearth and back, wooden mantle over, patio doors to the rear garden.

**Bedroom 1** -  $12'04'' \times 10'10''$  Fitted with an extensive range of wardrobe cupboards and drawers to two sides, further fitted dressing table, window to the front.

Bedroom 2 - 11'05" x 7'09" Window to the front.

**Bathroom** - Pale grey coloured suite comprising low level W,C., pedestal wash handbasin, panelled bath with shower over, fully--tiled walls, heated towel rail, built-in double vanity unit with inset mirror,