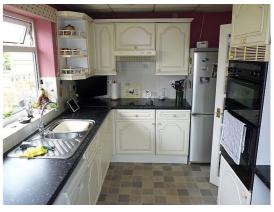

**Kitchen** - 13'0" x 7'10" Fitted with a good range of wall and base units with complementary worksurfaces over, built-in Neff double oven, separate electric hob with extractor over, 1 1/4 bowl stainless steel sink and drainer unit, space for fridge/freezer, space and plumbing for washing machine, cupboard housing Baxi gas-fired boiler, part-tiled walls, large window over looking the rear garden, door to the side.