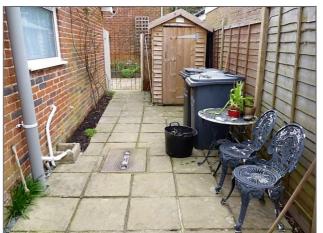

### Exterior

**Parking and Front Garden** - Single garage with up and over door and parking to the front. Steps down to the front patio with raised flower borders, side gate to the rear garden.

**Rear Garden** - Mainly laid to a well manicured lawn with flower and shrub borders, secure and fence enclosed with views across the town, greenhouse, steps up to a large patio seating area, garden shed, outside tap and very useful external power point.