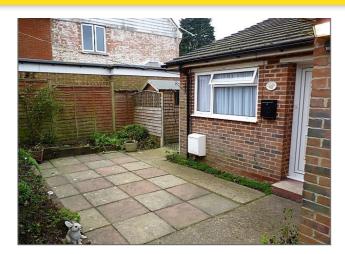

### Exterior

**Parking and Front Garden** - Single garage with up and over door and parking to the front. Steps down to the front patio with raised flower borders, side gate to the rear garden.

**Rear Garden** - Mainly laid to a well manicured lawn with flower and shrub borders, secure and fence enclosed with views across the town, greenhouse, steps up to a large patio seating area, garden shed, outside tap and very useful external power point.