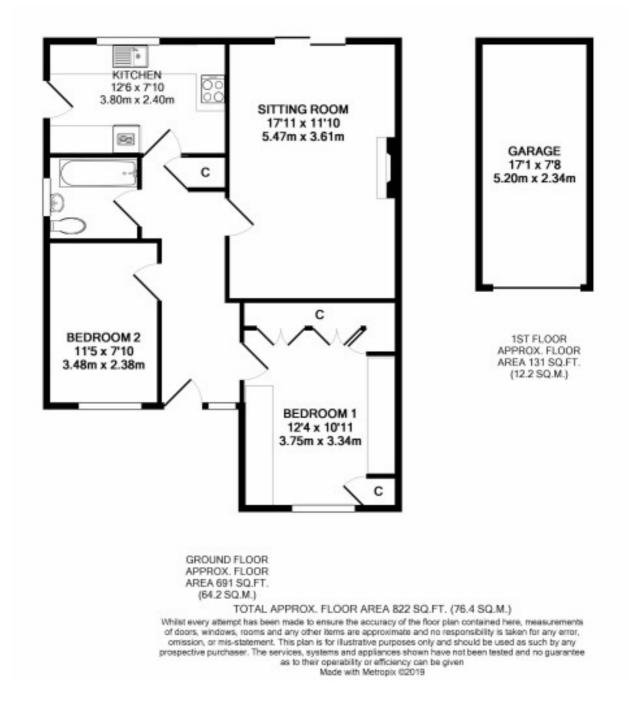

### **Floorplans**

### **Ground Floor**

**Entrance Hallway** - UPVC front door with obscure glass side panel leading to the spacious entrance hall, airing cupboard with shelving, further storage cupboard above, hatch to loft.

**Kitchen** - 13'0" x 7'10" Fitted with a good range of wall and base units with complementary worksurfaces over, built-in Neff double oven, separate electric hob with extractor over, 1 1/4 bowl stainless steel sink and drainer unit, space for fridge/freezer, space and plumbing for washing machine, cupboard housing Baxi gas-fired boiler, part-tiled walls, large window over looking the rear garden, door to the side.

**Sitting Room/Dining Room** - 18'06" x 11'10" Electric coal effect fire with marble effect hearth and back, wooden mantle over, patio doors to the rear garden.

**Bedroom 1** -  $12'04'' \times 10'10''$  Fitted with an extensive range of wardrobe cupboards and drawers to two sides, further fitted dressing table, window to the front.

Bedroom 2 - 11'05" x 7'09" Window to the front.

**Bathroom** - Pale grey coloured suite comprising low level W,C., pedestal wash handbasin, panelled bath with shower over, fully--tiled walls, heated towel rail, built-in double vanity unit with inset mirror,