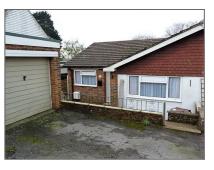

### 2 bedroom Semi-detached Bungalow

- ✓ Attractive Semi-detached Bungalow
- Large Sitting/Dining Room
- 2 Double Bedrooms
- Good size and Private Gardens
- ✓ Off-road Parking
- Single Garage
- Excellent edge of town Location
- 🗸 Views

### Description

A very well maintained semi-detached bungalow with accommodation comprising entrance hallway, kitchen, large sitting/dining room, 2 double bedrooms, family bathroom, good sized gardens to three sides, off-road parking and a single garage. The property also benefits from gas-fired central heating (boiler replaced 2-3 years ago), double glazing and views across the Town.

### Exterior

**Parking and Front Garden** - Single garage with up and over door and parking to the front. Steps down to the front patio with raised flower borders, side gate to the rear garden.

**Rear Garden** - Mainly laid to a well manicured lawn with flower and shrub borders, secure and fence enclosed with views across the town, greenhouse, steps up to a large patio seating area, garden shed, outside tap and very useful external power point.