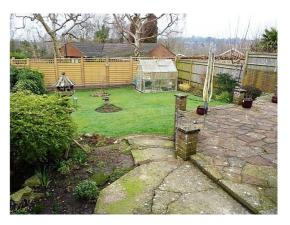

### Exterior

**Parking and Front Garden** - Single garage with up and over door and parking to the front. Steps down to the front patio with raised flower borders, side gate to the rear garden.

**Rear Garden** - Mainly laid to a well manicured lawn with flower and shrub borders, secure and fence enclosed with views across the town, greenhouse, steps up to a large patio seating area, garden shed, outside tap and very useful external power point.