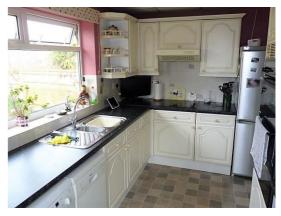

**Kitchen** - 13'0" x 7'10" Fitted with a good range of wall and base units with complementary worksurfaces over, built-in Neff double oven, separate electric hob with extractor over, 1 1/4 bowl stainless steel sink and drainer unit, space for fridge/freezer, space and plumbing for washing machine, cupboard housing Baxi gas-fired boiler, part-tiled walls, large window over looking the rear garden, door to the side.