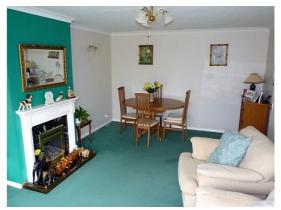

**Sitting Room/Dining Room** - 18'06" x 11'10" Electric coal effect fire with marble effect hearth and back, wooden mantle over, patio doors to the rear garden.

**Bedroom 1** -  $12'04'' \times 10'10''$  Fitted with an extensive range of wardrobe cupboards and drawers to two sides, further fitted dressing table, window to the front.