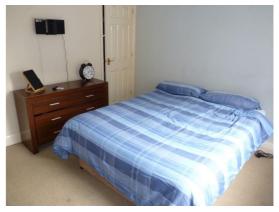

**Sitting Room** - 12'01" x 10'03" Window to the front with views to Heathfield Park.

**Bedroom 1** - 11'05" x 10'09" (plus door recess) Built-in wardrobe cupboard with shelf and hanging, window to the rear.

Bedroom 2 - 16'08" x 6'09" Large built-in cupboard, window to the rear.

**Shower Room** - White suite comprising low level W.C., pedestal wash handbasin, double shower cubicle with plumbed-in shower unit, mirror with light over, tiled floor.