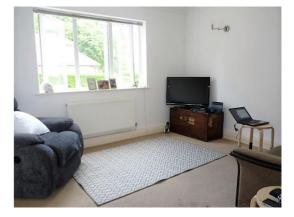

**Sitting Room** - 12'01" x 10'03" Window to the front with views to Heathfield Park.

**Bedroom 1** - 11'05" x 10'09" (plus door recess) Built-in wardrobe cupboard with shelf and hanging, window to the rear.