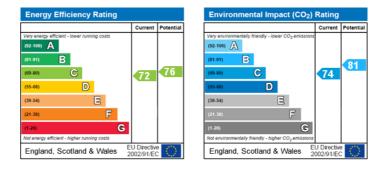

tested the services, appliances and specific fittings. Room sizes should not be relied upon for carpets and furnishings, and the measurements given are approximate.









### Floorplans



#### TOTAL APPROX. FLOOR AREA 519 SQ.FT. (48.2 SQ.M.)

Whilst every attempt has been made to ensure the accuracy of the floor plan contained here, measurements of doors, windows, rooms and any other items are approximate and no responsibility is taken for any error, omission, or mis-statement. This plan is for illustrative purposes only and should be used as such by any prospective purchaser. The services, systems and appliances shown have not been tested and no guarantee as to their operability or efficiency can be given Made with Metropix ©2019



### **Energy Efficiency and Environmental Impact**