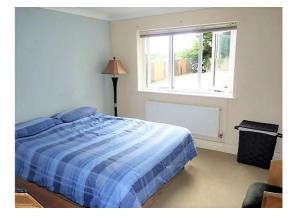

**Sitting Room** - 12'01" x 10'03" Window to the front with views to Heathfield Park.

**Bedroom 1** - 11'05" x 10'09" (plus door recess) Built-in wardrobe cupboard with shelf and hanging, window to the rear.