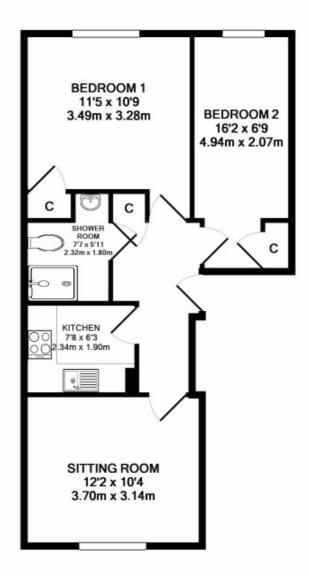

### Floorplans

#### TOTAL APPROX. FLOOR AREA 519 SQ.FT. (48.2 SQ.M.)

Whilst every attempt has been made to ensure the accuracy of the floor plan contained here, measurements of doors, windows, rooms and any other items are approximate and no responsibility is taken for any error, omission, or mis-statement. This plan is for illustrative purposes only and should be used as such by any prospective purchaser. The services, systems and appliances shown have not been tested and no guarantee as to their operability or efficiency can be given Made with Metropix ©2019

### **Ground Floor**

**Entrance Hall** - Communal entrance with security key coded door, private front door to the spacious hallway, linen cupboard.

**Kitchen** - 7'08" x 6'03" Modern wall and base units with complementary work surfaces over, stainless steel sink and drainer unit with mixer tap, built-in electric oven, new halogen hob (to be fitted), extractor fan over, space and plumbing for washing machine, space for under counter fridge, wall-mounted central heating boiler.

**Sitting Room** - 12'01" x 10'03" Window to the front with views to Heathfield Park.

**Bedroom 1** - 11'05" x 10'09" (plus door recess) Built-in wardrobe cupboard with shelf and hanging, window to the rear.

Bedroom 2 - 16'08" x 6'09" Large built-in cupboard, window to the rear.

**Shower Room** - White suite comprising low level W.C., pedestal wash handbasin, double shower cubicle with plumbed-in shower unit, mirror with light over, tiled floor.