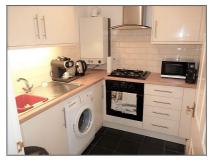

### **Ground Floor**

**Entrance Hall** - Communal entrance with security key coded door, private front door to the spacious hallway, linen cupboard.

**Kitchen** - 7'08" x 6'03" Modern wall and base units with complementary work surfaces over, stainless steel sink and drainer unit with mixer tap, built-in electric oven, new halogen hob (to be fitted), extractor fan over, space and plumbing for washing machine, space for under counter fridge, wall-mounted central heating boiler.