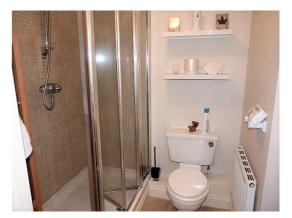

Bedroom 2 - 16'08" x 6'09" Large built-in cupboard, window to the rear.

**Shower Room** - White suite comprising low level W.C., pedestal wash handbasin, double shower cubicle with plumbed-in shower unit, mirror with light over, tiled floor.