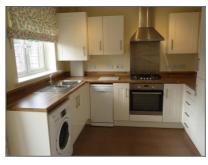

Good sized garden with gate leading to car port

**Kitchen / Dining room** - 12'10 x 9'10 Fitted with modern units with built in fridge/freezer, slimline dishwasher, oven, hob and extractor space for washing machine

Attractive fitted blinds and curtains to patio doors

Doors to garden with gate to rear of property and parking bay

**Living room** - 17'8 x 12'10

Good sized room with attractive curtains fitted

**Downstairs cloakroom -**