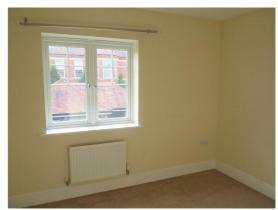

#### **First Floor**

**Bedroom 1** - 12'10 x 12'2 large double room with convenient space for wardrobes. Curtains fitted

**Bedroom 2** - 12'10 X 8'4 with built in cupboard with heater ( as airing cupboard) Curtains fitted