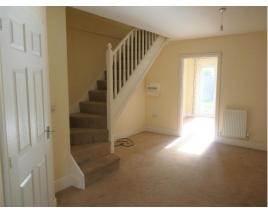

Attractive fitted blinds and curtains to patio doors

Doors to garden with gate to rear of property and parking bay

**Living room** - 17'8 x 12'10

Good sized room with attractive curtains fitted

**Downstairs cloakroom -**