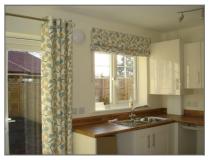

#### **Description**

This property is on the Roebuck Park estate. Now available with bright and spacious accommodation with blinds and curtains already fitted all in good order.

Double bedroom and very good sized single. A beautifully fitted kitchen with GAS hob & ELECTRIC oven, fridge freezer & slimline dishwasher installed. Dining area with patio doors leading to rear garden. Downstairs cloakroom

Good sized garden with gate leading to car port

**Kitchen / Dining room** - 12'10 x 9'10 Fitted with modern units with built in fridge/freezer, slimline dishwasher, oven, hob and extractor space for washing machine