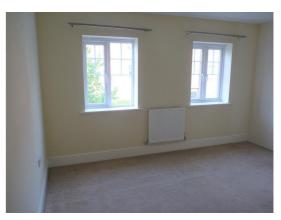

#### **First Floor**

**Bedroom 1** - 12'10 x 12'2 large double room with convenient space for wardrobes. Curtains fitted

**Bedroom 2** - 12'10 X 8'4 with built in cupboard with heater ( as airing cupboard) Curtains fitted