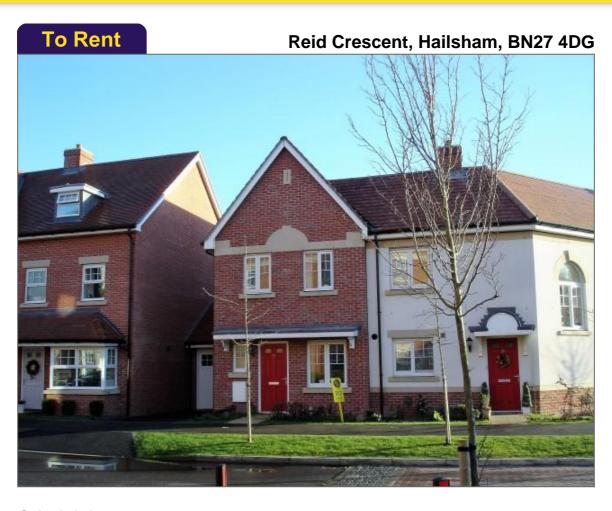

#### **Description**

This property is on the Roebuck Park estate. Now available with bright and spacious accommodation with blinds and curtains already fitted all in good order.

Double bedroom and very good sized single. A beautifully fitted kitchen with GAS hob & ELECTRIC oven, fridge freezer & slimline dishwasher installed. Dining area with patio doors leading to rear garden. Downstairs cloakroom

Good sized garden with gate leading to car port

**Kitchen / Dining room** - 12'10 x 9'10 Fitted with modern units with built in fridge/freezer, slimline dishwasher, oven, hob and extractor space for washing machine