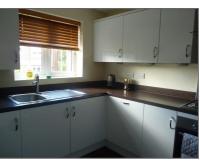

Cloakroom - with white suite of low level WC and wash basin.

**Kitchen** - 10'11" x 7'6" A spacious kitchen with A Range of Paula Rosa base and eye level cabinets with complimentary worktops. Built in oven, hob and extractor. Integral fridge / freezer. Integral washing machine and dishwasher. Cupboard housing boiler