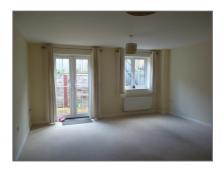

**Lounge** - 17'6" x 14'9" with double opening French doors to garden and patio at rear. Understairs storage cupboard.