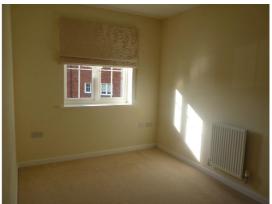

Bedroom 2 - 10'1" x 7'10" Built in wardrobe cupboard. Window to rear.

Bedroom 3 - 8'11" x 6'7" window to front

**Bathroom** - attractive white suite with panel enclosed bath with hand held shower attachment. Low level WC. Wall mounted wash basin. Window to rear. Heated towel rail.