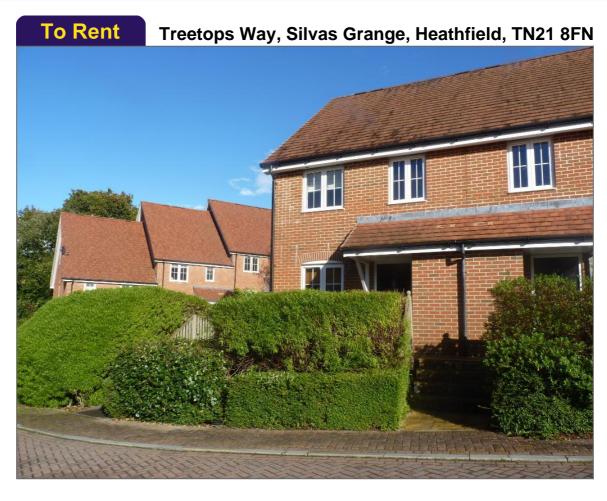

## 3 bedroom Semi-Detached

- ✓ \*COMING SOON\*
- Modern Semi detached house
- ✓ 3 bedrooms. En suite to Master bedroom
- Kitchen with integral appliances
- 2 parking spaces
- ✓ Fence enclosed split level patio garden
- Pets by negotiation
- ✓ Very economical to run

#### **Description**

Well presented modern house. Semi detached with three bedrooms inc en suite shower room to the main bedroom. Very easy and economical to run with high Energy rating. It is well appointed with a good sized living room. Kitchen with modern built in appliances. The rear garden is on two levels, immediately behind the house is a paved patio and steps leading up to a higher paved area, each independently accessible through gates from estate pathway. (No grass). Two allocated parking spaces

#### Location

Treetops Way is a development of only 37 houses on the edge of the town of Heathfield with its range of shopping facilities. The area is well served with a range of well regarded primary schools with secondary education being available at the nearby Heathfield Community College. The are mainline railway stations at both Stonegate and Etchingham (both of which are under a 15 minute drive away) giving services into Charing Cross in just over an hour.