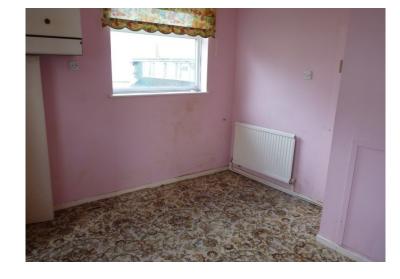

The coast at Eastbourne is about 12 miles to the South.

HALLWAY Spacious hallway, hatch to loft space.

KITCHEN 8'08" x 6'06" Glazed door to the dining room, windows to the side and rear.

DINING ROOM 11'07" x 11'01" Wall-mounted gas-fired boiler, windows to the side and rear.