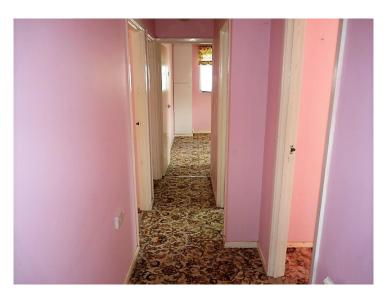

The coast at Eastbourne is about 12 miles to the South.

HALLWAY Spacious hallway, hatch to loft space.

KITCHEN 8'08" x 6'06" Glazed door to the dining room, windows to the side and rear.

DINING ROOM 11'07" x 11'01" Wall-mounted gas-fired boiler, windows to the side and rear.