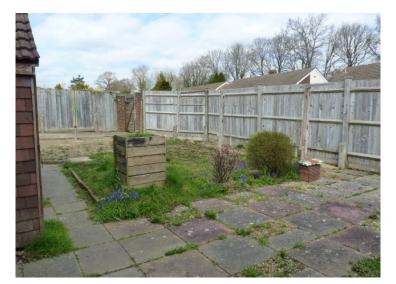

BEDROOM 2 10'01" x 7'06" Wardrobe cupboard, window to the front.

BATHROOM Bath, mid-level W.C., wash basin and separate shower cubicle.

GARDENS AND DRIVEWAY Large corner plot with front and rear gardens, path leading to the front door, fully fence enclosed, private rear garden, garden shed, fruit/vegetable plot and specimen Magnolia tree. Driveway providing off-road parking for 2/3 vehicles leading to a single garage (in a state of dis-repair).