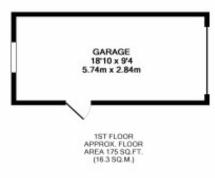

BEDROOM 2 10'01" x 7'06" Wardrobe cupboard, window to the front.

BATHROOM Bath, mid-level W.C., wash basin and separate shower cubicle.

GARDENS AND DRIVEWAY Large corner plot with front and rear gardens, path leading to the front door, fully fence enclosed, private rear garden, garden shed, fruit/vegetable plot and specimen Magnolia tree. Driveway providing off-road parking for 2/3 vehicles leading to a single garage (in a state of dis-repair).