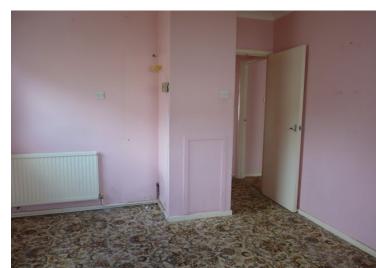

The coast at Eastbourne is about 12 miles to the South.

HALLWAY Spacious hallway, hatch to loft space.

KITCHEN 8'08" x 6'06" Glazed door to the dining room, windows to the side and rear.

DINING ROOM 11'07" x 11'01" Wall-mounted gas-fired boiler, windows to the side and rear.