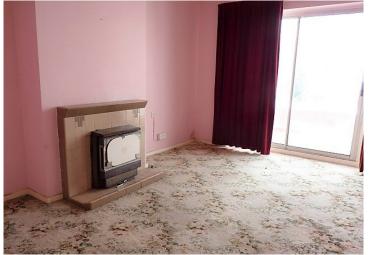

SITTING ROOM 14'07" x 10'10" Fireplace with fitted gas fire, glazed door to the conservatory.

CONSERVATORY 10'10" x 8'0" (approx.) Glazed above dwarf wall.

BEDROOM 1 12'08" x 10'09" Wardrobe cupboard, window to the front.