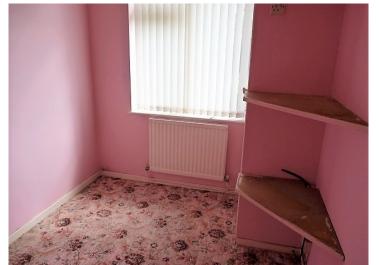

BEDROOM 2 10'01" x 7'06" Wardrobe cupboard, window to the front.

BATHROOM Bath, mid-level W.C., wash basin and separate shower cubicle.

GARDENS AND DRIVEWAY Large corner plot with front and rear gardens, path leading to the front door, fully fence enclosed, private rear garden, garden shed, fruit/vegetable plot and specimen Magnolia tree. Driveway providing off-road parking for 2/3 vehicles leading to a single garage (in a state of dis-repair).