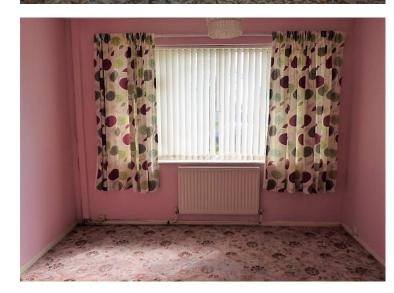

SITTING ROOM 14'07" x 10'10" Fireplace with fitted gas fire, glazed door to the conservatory.

CONSERVATORY 10'10" x 8'0" (approx.) Glazed above dwarf wall.

BEDROOM 1 12'08" x 10'09" Wardrobe cupboard, window to the front.

BEDROOM 2 10'01" x 7'06" Wardrobe cupboard, window to the front.

BATHROOM Bath, mid-level W.C., wash basin and separate shower cubicle.

GARDENS AND DRIVEWAY Large corner plot with front and rear gardens, path leading to the front door, fully fence enclosed, private rear garden, garden shed, fruit/vegetable plot and specimen Magnolia tree. Driveway providing off-road parking for 2/3 vehicles leading to a single garage (in a state of dis-repair).