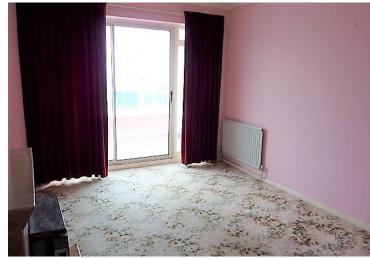

SITTING ROOM 14'07" x 10'10" Fireplace with fitted gas fire, glazed door to the conservatory.

CONSERVATORY 10'10" x 8'0" (approx.) Glazed above dwarf wall.

BEDROOM 1 12'08" x 10'09" Wardrobe cupboard, window to the front.