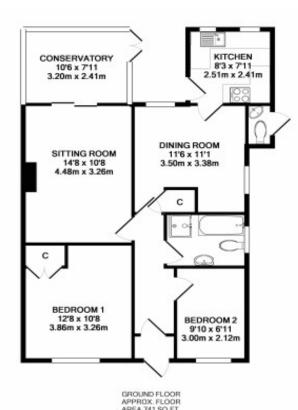

## **NO ONWARD CHAIN**

Westwoods Estate Agents. 52 High Street, Heathfield, East Sussex, TN21 8JB. Tel: 01435 868020. Fax: 01435 864441. www.westwoodsestateagents.co.uk

A semi detached 2 bedroom bungalow in need of complete modernisation with accommodation briefly comprising entrance hall, kitchen, dining room, sitting room, conservatory, 2 bedrooms, and bathroom. On a large corner plot with front and rear gardens, driveway and single garage.

The coast at Eastbourne is about 12 miles to the South.

HALLWAY Spacious hallway, hatch to loft space.

KITCHEN 8'08" x 6'06" Glazed door to the dining room, windows to the side and rear.

DINING ROOM 11'07" x 11'01" Wall-mounted gas-fired boiler, windows to the side and rear.

SITTING ROOM 14'07" x 10'10" Fireplace with fitted gas fire, glazed door to the conservatory.

CONSERVATORY 10'10" x 8'0" (approx.) Glazed above dwarf wall.

BEDROOM 1 12'08" x 10'09" Wardrobe cupboard, window to the front.

BEDROOM 2 10'01" x 7'06" Wardrobe cupboard, window to the front.

BATHROOM Bath, mid-level W.C., wash basin and separate shower cubicle.

GARDENS AND DRIVEWAY Large corner plot with front and rear gardens, path leading to the front door, fully fence enclosed, private rear garden, garden shed, fruit/vegetable plot and specimen Magnolia tree. Driveway providing off-road parking for 2/3 vehicles leading to a single garage (in a state of dis-repair).