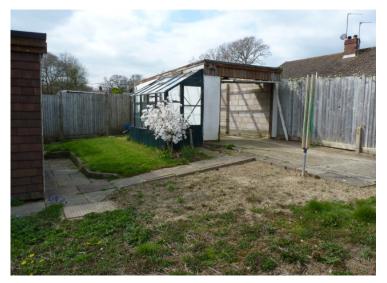

BEDROOM 2 10'01" x 7'06" Wardrobe cupboard, window to the front.

BATHROOM Bath, mid-level W.C., wash basin and separate shower cubicle.

GARDENS AND DRIVEWAY Large corner plot with front and rear gardens, path leading to the front door, fully fence enclosed, private rear garden, garden shed, fruit/vegetable plot and specimen Magnolia tree. Driveway providing off-road parking for 2/3 vehicles leading to a single garage (in a state of dis-repair).