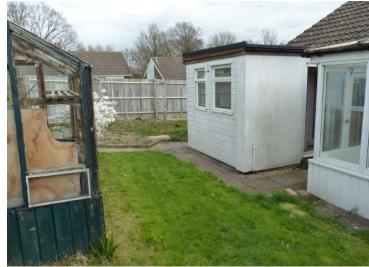

BEDROOM 2 10'01" x 7'06" Wardrobe cupboard, window to the front.

BATHROOM Bath, mid-level W.C., wash basin and separate shower cubicle.

GARDENS AND DRIVEWAY Large corner plot with front and rear gardens, path leading to the front door, fully fence enclosed, private rear garden, garden shed, fruit/vegetable plot and specimen Magnolia tree. Driveway providing off-road parking for 2/3 vehicles leading to a single garage (in a state of dis-repair).