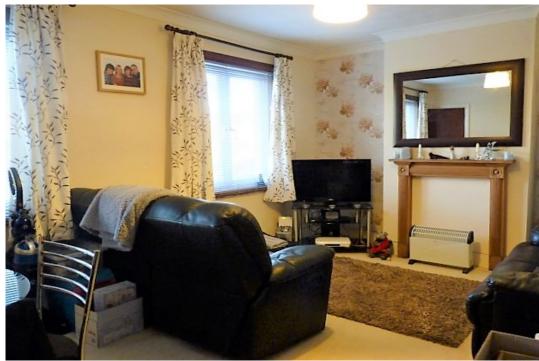

SITTING ROOM/DINING ROOM 15'05" x 10'11" Large storage cupboard, two windows overlooking the front, fireplace (unused) with wooden mantle and surround, space for dining table and chairs.

BEDROOM 11' x 10' Window overlooking the gardens with views.