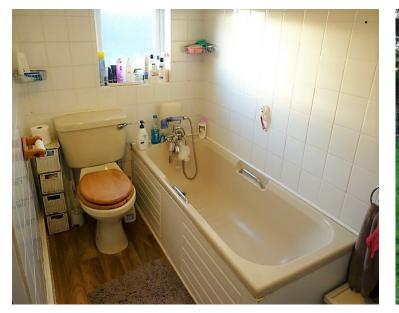

BATHROOM Low level W.C., pedestal wash handbasin, panelled bath with mixer tap and handheld shower, part-tiled walls, airing cupboard housing hot water tank, obscure window to the rear.

PARKING AND GARDEN One allocated parking space and space for visitors. Large rear garden, laid to lawn, timber garden shed.