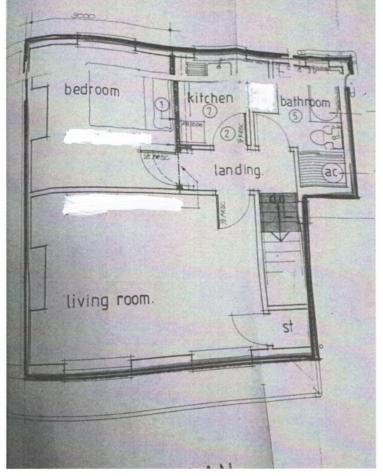

GROUND FLOOR HALLWAY Part-glazed front door, meter cupboard, stairs rising to the first floor.

## FIRST FLOOR

KITCHEN 7'10" x 7'02" Range of wall and base units with complementary work surfaces over, stainless steel sink and drainer unit, spaces for undercounter fridge and freezer, space and plumbing for washing machine, space for electric cooker, part-tiled walls, window overlooking the rear gardens, views to the Downs.

SITTING ROOM/DINING ROOM 15'05" x 10'11" Large storage cupboard, two windows overlooking the front, fireplace (unused) with wooden mantle and surround, space for dining table and chairs.

BEDROOM 11' x 10' Window overlooking the gardens with views.

BATHROOM Low level W.C., pedestal wash handbasin, panelled bath with mixer tap and handheld shower, part-tiled walls, airing cupboard housing hot water tank, obscure window to the rear.

PARKING AND GARDEN One allocated parking space and space for visitors. Large rear garden, laid to lawn, timber garden shed.