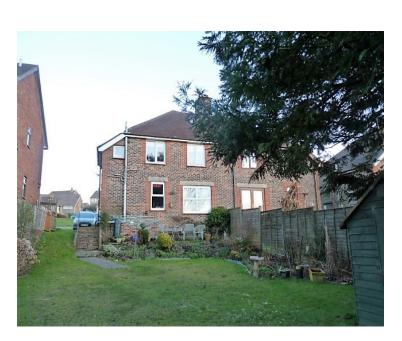

An attractive first floor flat with accommodation comprising entrance hall, kitchen, large sitting/dining room, bedroom and bathroom, allocated parking and visitors' parking and a large private garden. The property also benefits from UPVC double glazing and currently has electric storage heating.