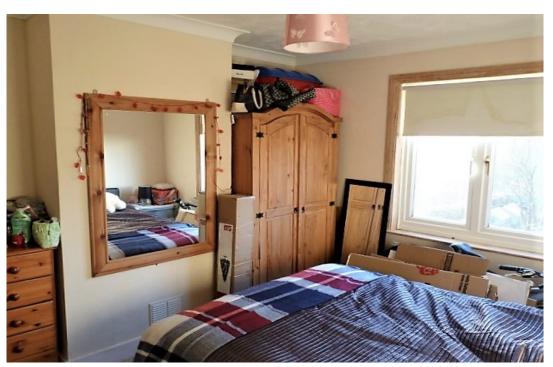

SITTING ROOM/DINING ROOM 15'05" x 10'11" Large storage cupboard, two windows overlooking the front, fireplace (unused) with wooden mantle and surround, space for dining table and chairs.

BEDROOM 11' x 10' Window overlooking the gardens with views.