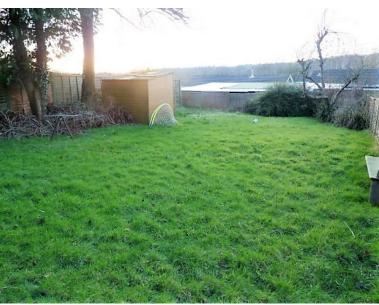

BATHROOM Low level W.C., pedestal wash handbasin, panelled bath with mixer tap and handheld shower, part-tiled walls, airing cupboard housing hot water tank, obscure window to the rear.

PARKING AND GARDEN One allocated parking space and space for visitors. Large rear garden, laid to lawn, timber garden shed.