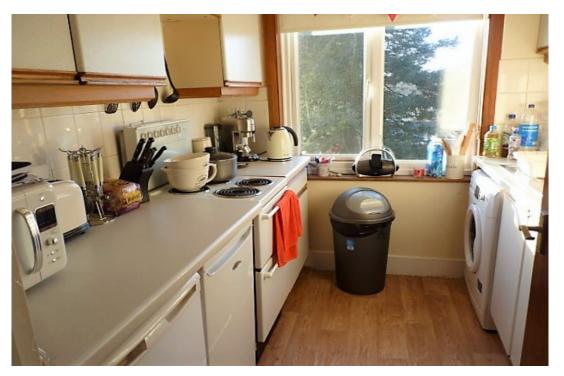

## FIRST FLOOR

KITCHEN 7'10" x 7'02" Range of wall and base units with complementary work surfaces over, stainless steel sink and drainer unit, spaces for undercounter fridge and freezer, space and plumbing for washing machine, space for electric cooker, part-tiled walls, window overlooking the rear gardens, views to the Downs.