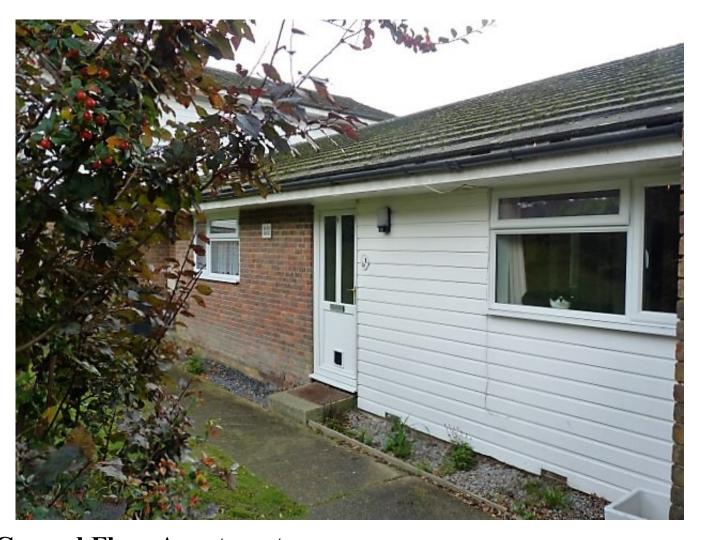

## STREATFIELD ROAD, HEATHFIELD, TN21 8LA £125,000

Ground Floor Apartment
1 Bedroom
Kitchen/Sitting Room
Bathroom
Parking
Communal Gardens
Very close to the High Street
NO ONWARD CHAIN

A ground floor apartment with open plan kitchen/sitting room, bedroom and bathroom. Private parking space directly outside the apartment and communal gardens.

KITCHEN/SITTING ROOM 16'05" (narrowing to 10'01") x 9'01" UPVC front door to open plan kitchen/sitting room. Range of modern wall and base units with worksurfaces over, 1 1/4 bowl stainless steel sink and drainer unit, space and plumbing for washing machine, space for fridge, built-in electric oven, hob and extractor over. Archway to sitting area, window to the front.