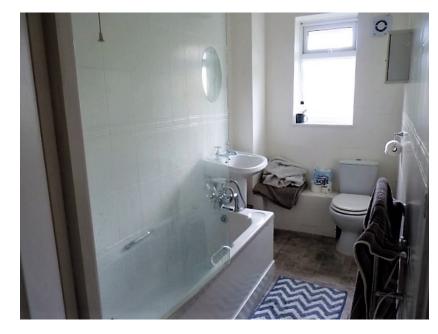

INNER HALLWAY Hatch to loft, airing cupboard housing hot water tank and shelving.

BEDROOM 10'07" x 9'02" Window to the side.

BATHROOM White suite comprising low level W.C., pedestal wash handbasin, panelled bath with shower over and separate mixer tap with handheld shower unit.