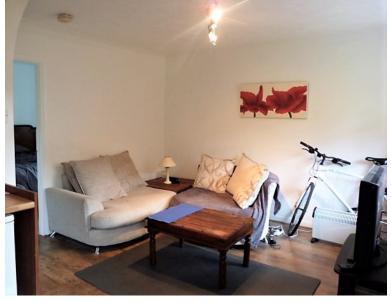

KITCHEN/SITTING ROOM 16'05" (narrowing to 10'01") x 9'01" UPVC front door to open plan kitchen/sitting room. Range of modern wall and base units with worksurfaces over, 1 1/4 bowl stainless steel sink and drainer unit, space and plumbing for washing machine, space for fridge, built-in electric oven, hob and extractor over. Archway to sitting area, window to the front.