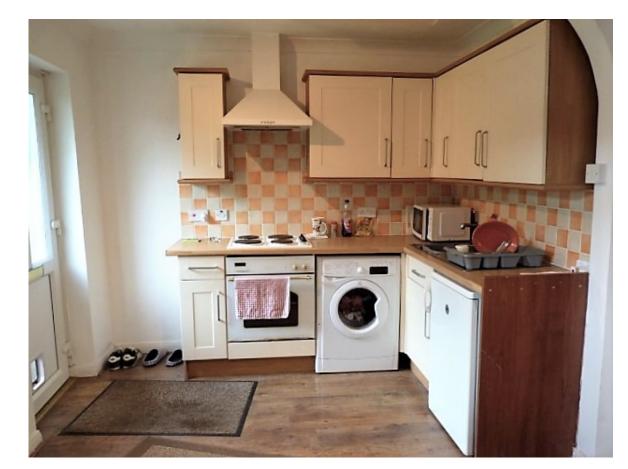

KITCHEN/SITTING ROOM 16'05" (narrowing to 10'01") x 9'01" UPVC front door to open plan kitchen/sitting room. Range of modern wall and base units with worksurfaces over, 1 1/4 bowl stainless steel sink and drainer unit, space and plumbing for washing machine, space for fridge, built-in electric oven, hob and extractor over. Archway to sitting area, window to the front.