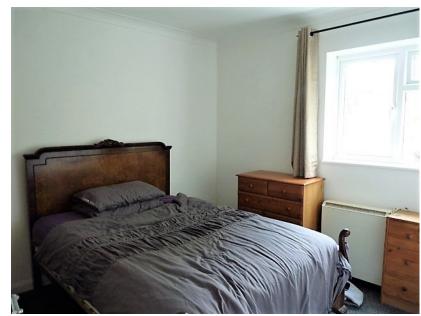

INNER HALLWAY Hatch to loft, airing cupboard housing hot water tank and shelving.

BEDROOM 10'07" x 9'02" Window to the side.

BATHROOM White suite comprising low level W.C., pedestal wash handbasin, panelled bath with shower over and separate mixer tap with handheld shower unit.