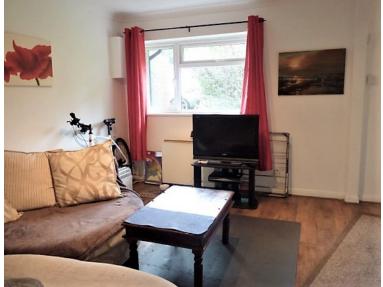

KITCHEN/SITTING ROOM 16'05" (narrowing to 10'01") x 9'01" UPVC front door to open plan kitchen/sitting room. Range of modern wall and base units with worksurfaces over, 1 1/4 bowl stainless steel sink and drainer unit, space and plumbing for washing machine, space for fridge, built-in electric oven, hob and extractor over. Archway to sitting area, window to the front.