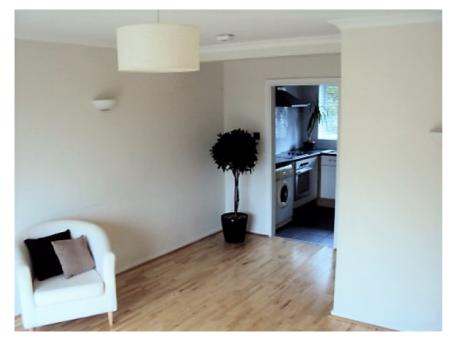

SITTING ROOM/DINING ROOM 12'06" x 12'2" (17'06" max) Fireplace with electric fire, door to balcony.

BEDROOM 1 12'01" x 11'05" Built-in wardrobe, window to rear.

BEDROOM 2 10'11" x 7'07" Built-in wardrobe, window to front.