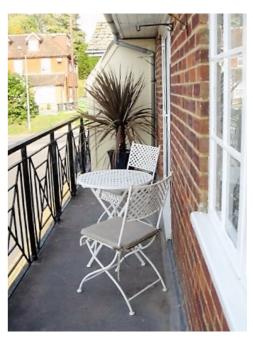

SITTING ROOM/DINING ROOM 12'06" x 12'2" (17'06" max) Fireplace with electric fire, door to balcony.

BEDROOM 1 12'01" x 11'05" Built-in wardrobe, window to rear.

BEDROOM 2 10'11" x 7'07" Built-in wardrobe, window to front.