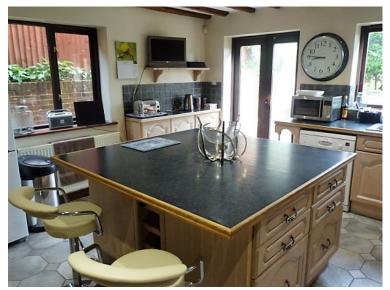

HALLWAY Impressive hallway with high ceilings and period style beams, attractive balconied landing above, stairs to first floor, understairs cupboard.

CLOAKROOM Low level W.C. and wash handbasin.

KITCHEN/BREAKFAST ROOM 15'5" x 16'9" Large room with plenty of base and wall units, centre island unit, space for range cooker, built-in fridge/freezer and dishwasher, door to garden, door to utility room.