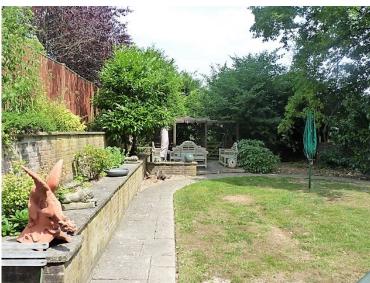

REAR GARDEN Established, attractive and of a good size, secluded rear gardens laid to lawn with shrub and flower borders, sunken BBQ area, patio, further area of lawn, half-height brick wall retaining flower border.