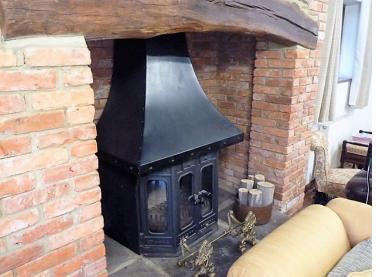

UTILITY ROOM Sink and drainer unit, space for additional freezer and storage, door to the side of the house.

SITTING ROOM 22'10" X 12'9" Large room with beams and woodburning stove, patio doors to rear garden.