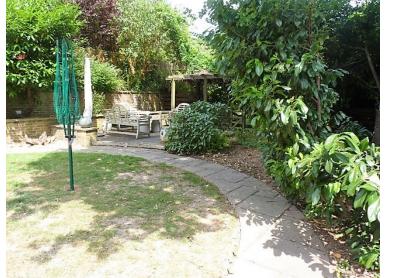

REAR GARDEN Established, attractive and of a good size, secluded rear gardens laid to lawn with shrub and flower borders, sunken BBQ area, patio, further area of lawn, half-height brick wall retaining flower border.