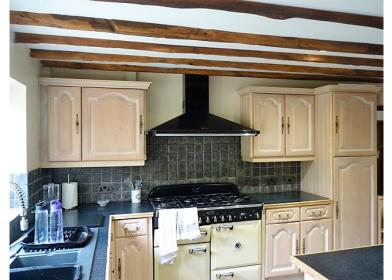

HALLWAY Impressive hallway with high ceilings and period style beams, attractive balconied landing above, stairs to first floor, understairs cupboard.

CLOAKROOM Low level W.C. and wash handbasin.

KITCHEN/BREAKFAST ROOM 15'5" x 16'9" Large room with plenty of base and wall units, centre island unit, space for range cooker, built-in fridge/freezer and dishwasher, door to garden, door to utility room.