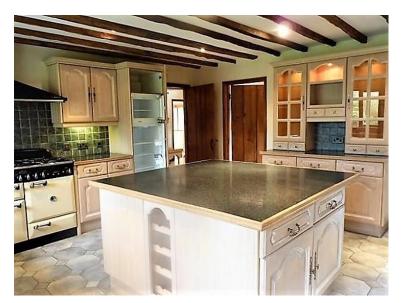

HALLWAY Impressive hallway with high ceilings and period style beams, attractive balconied landing above, stairs to first floor, understairs cupboard.

CLOAKROOM Low level W.C. and wash handbasin.

KITCHEN/BREAKFAST ROOM 15'5" x 16'9" Large room with plenty of base and wall units, centre island unit, space for range cooker, built-in fridge/freezer and dishwasher, door to garden, door to utility room.