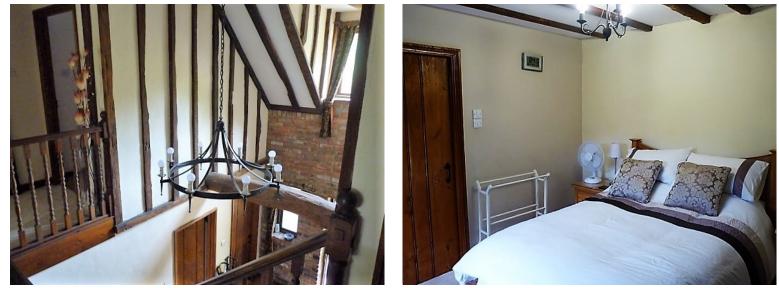

FIRST FLOOR LANDING Attractive galleried landing, doors to bedrooms and family bathroom, airing cupboard housing hot water tank.

BEDROOM 1 12'4" x 12'10" EN-SUITE BATHROOM comprising low level W.C., wash handbasin, bath and separate shower unit.

BEDROOM 2 13'3" x 12'10" EN-SUITE BATHROM comprising low level W.C., wash handbasin, bath with shower over.

BEDROOM 3 12'8" x 9'5" Built-in cupboards.

BEDROOM 4 9'1" x 9'1" Single built-in wardrobe.

BEDROOM 5 9'3" x 12'9"