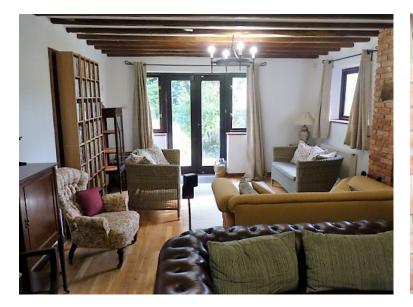

UTILITY ROOM Sink and drainer unit, space for additional freezer and storage, door to the side of the house.

SITTING ROOM 22'10" X 12'9" Large room with beams and woodburning stove, patio doors to rear garden.