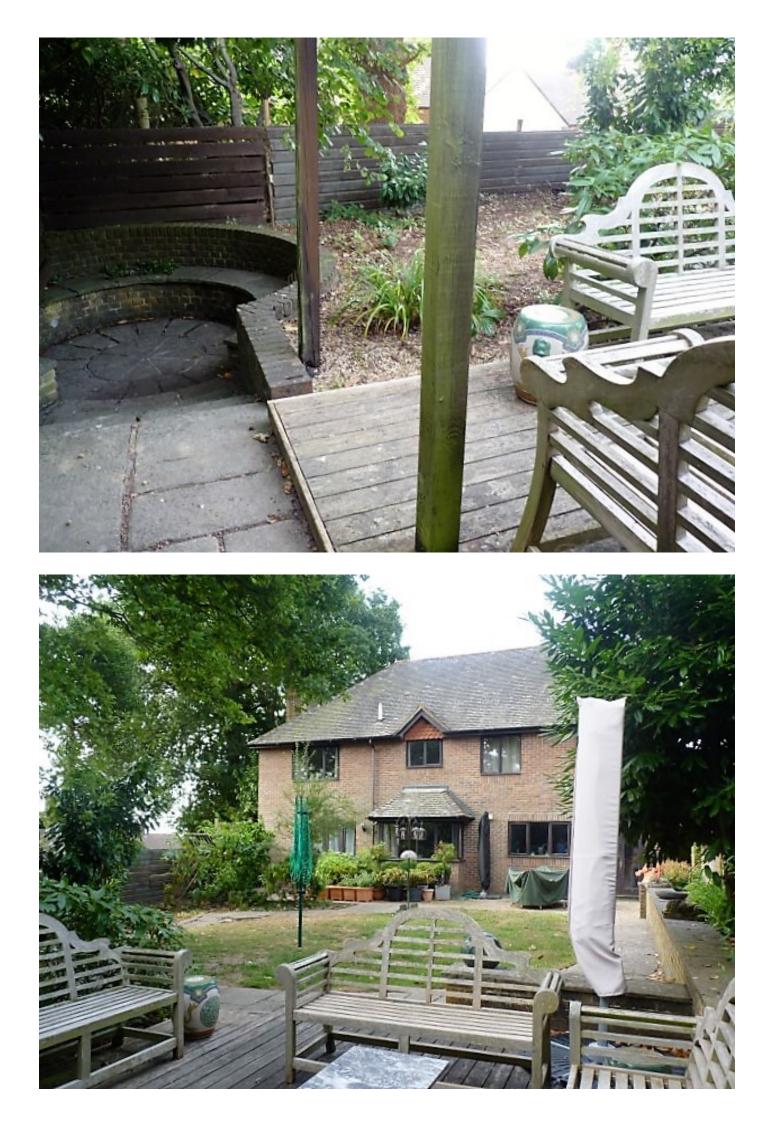

REAR GARDEN Established, attractive and of a good size, secluded rear gardens laid to lawn with shrub and flower borders, sunken BBQ area, patio, further area of lawn, half-height brick wall retaining flower border.