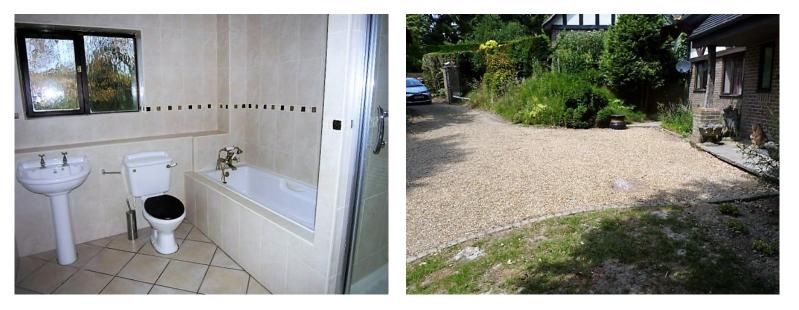

FAMILY BATHROOM White suite comprising low level W.C., pedestal wash handbasin, bath and separate shower unit.

GARAGE Detached double garage with electric doors.

FRONT GARDEN Large gravelled driveway leading to the garage with space for parking two more vehicles, area of grassed lawn, mature trees and shrubs.

There is a large gravelled drive leading to a detached double garage with electric doors and parking for two extra cars if required. Good sized and very private gardens. Council Tax Band G - 2018/2019 £3,187.59