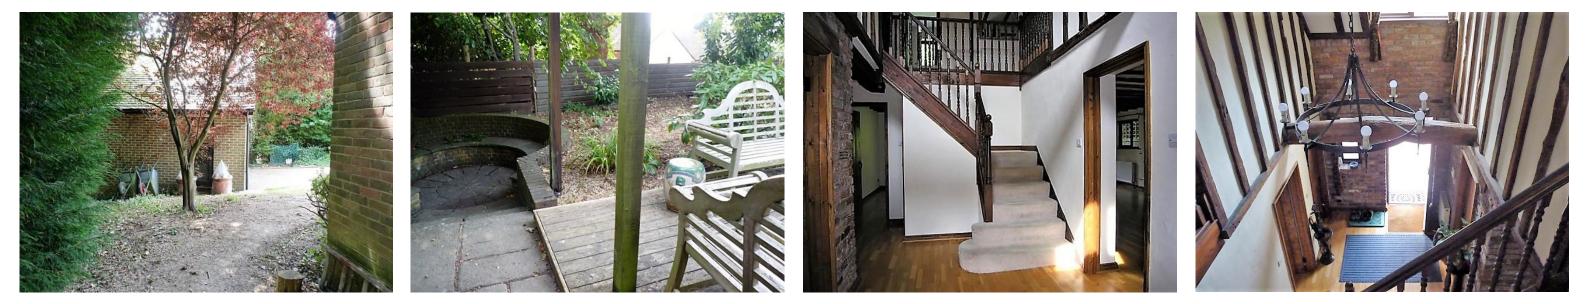

HALLWAY Impressive hallway with high ceilings and period style beams, attractive balconied landing above, stairs to first floor, understairs cupboard.

CLOAKROOM Low level W.C. and wash handbasin.

KITCHEN/BREAKFAST ROOM 15'5" x 16'9" Large room with plenty of base and wall units, centre island unit, space for range cooker, built-in fridge/freezer and dishwasher, door to garden, door to utility room.

FIRST FLOOR LANDING Attractive galleried landing, doors to bedrooms and family bathroom, airing cupboard housing hot water tank.

BEDROOM 1 12'4" x 12'10" EN-SUITE BATHROOM comprising low level W.C., wash handbasin, bath and separate shower unit.