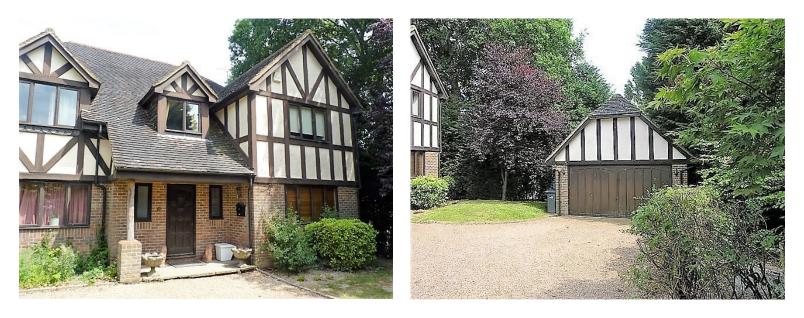

There is a large gravelled drive leading to a detached double garage with electric doors and parking for two extra cars if required. Good sized and very private gardens. Council Tax Band G - 2018/2019 £3,187.59

FAMILY BATHROOM White suite comprising low level W.C., pedestal wash handbasin, bath and separate shower unit.

GARAGE Detached double garage with electric doors.

FRONT GARDEN Large gravelled driveway leading to the garage with space for parking two more vehicles, area of grassed lawn, mature trees and shrubs.