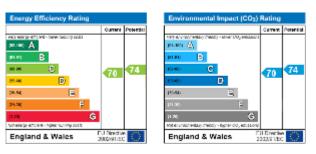

There is a large gravelled drive leading to a detached double garage with electric doors and parking for two extra cars if required. Good sized and very private gardens. Council Tax Band G - 2018/2019 £3,187.59